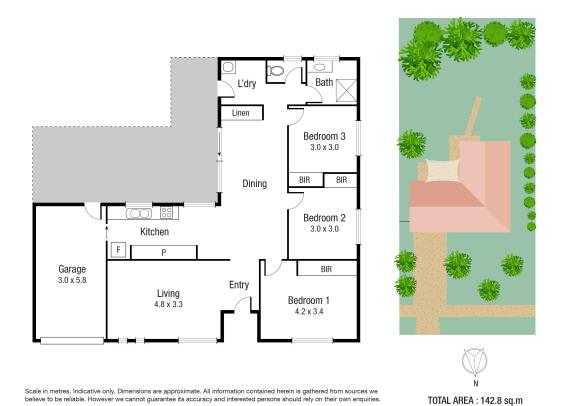

## Under Contract By Nathan Lynham 0427695162

Equally appealing to first-home buyers, downsizers or investors, this well-presented low-set home reveals a practical floor plan and enjoys all the ease of single-level living.

The home is spacious with contemporary tones and has undergone a recent refurbishment with fresh paint & new carpets. It is conveniently located in an established estate, close to all amenities.

## THE PROPERTY

- Freshly repainted with new carpets
- 3 bedrooms all with built-in wardrobes
- Combined living & dining room
- Galley-style kitchen with ample storage
- Formal carpeted lounge area to the front
- Main bathroom with shower & separate toilet
- Internal Laundry
- Single lock-up garage
- Air-conditioned to living spaces & two bed