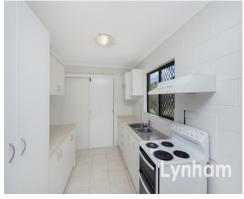

## THE PROPERTY

- Freshly repainted with new carpets
- 3 bedrooms all with built-in wardrobes
- Combined living & dining room
- Galley-style kitchen with ample storage
- Formal carpeted lounge area to the front
- Main bathroom with shower & separate toilet
- Internal Laundry
- Single lock-up garage
- Air-conditioned to living spaces & two bed