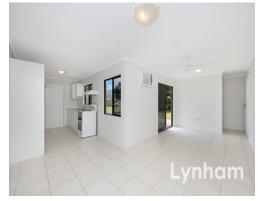

The home is spacious with contemporary tones and has undergone a recent refurbishment with fresh paint & new carpets. It is conveniently located in an established estate, close to all amenities.

## THE PROPERTY

- Freshly repainted with new carpets
- 3 bedrooms all with built-in wardrobes
- Combined living & dining room
- Galley-style kitchen with ample storage
- Formal carpeted lounge area to the front
- Main bathroom with shower & separate toilet
- Internal Laundry
- Single lock-up garage
- Air-conditioned to living spaces & two bed