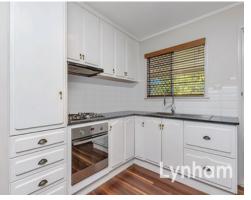

## Upstairs

- 3 Bedrooms
- Open plan living/dining area upstairs
- Timber kitchen with stone benchtop
- Family-sized bathroom
- Fully air-conditioned
- Large deck for entertaining
- Polished timber floors