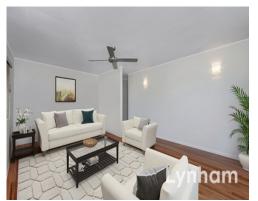

## Upstairs

- 3 Bedrooms
- Open plan living/dining area upstairs
- Timber kitchen with stone benchtop
- Family-sized bathroom
- Fully air-conditioned
- Large deck for entertaining
- Polished timber floors