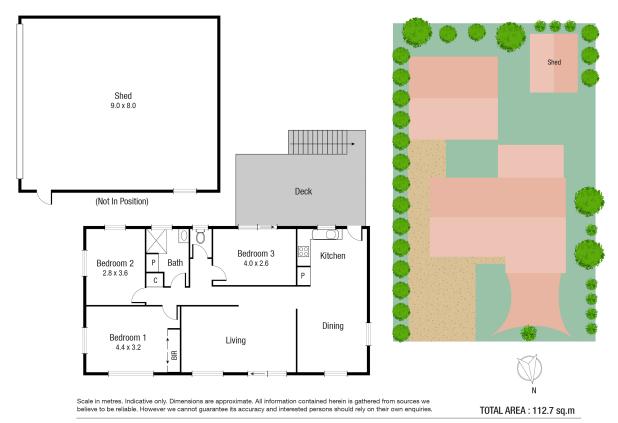

THE PROPERTY

## Upstairs

- 3 Bedrooms
- Open plan living/dining area upstairs
- Timber kitchen with stone benchtop
- Family-sized bathroom
- Fully air-conditioned
- Large deck for entertaining
- Polished timber floors