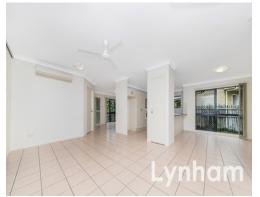

## THE PROPERTY

- 3 good sized bedrooms all with BIR
- Master bedroom with two-way access to the bathroom
- Formal lounge to the front of the home
- Modern kitchen with stainless steel appliances
- Separate dining & family room of the kitchen
- Family size main bathroom with separate shower & bathtub
- Security screened
- Fenced backyard