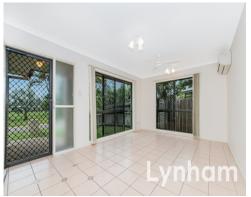

## THE PROPERTY

- 3 good sized bedrooms all with BIR
- Master bedroom with two-way access to the bathroom
- Formal lounge to the front of the home
- Modern kitchen with stainless steel appliances
- Separate dining & family room of the kitchen
- Family size main bathroom with separate shower & bathtub
- Security screened
- Fenced backyard