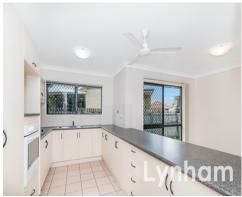

## THE PROPERTY

- 3 good sized bedrooms all with BIR
- Master bedroom with two-way access to the bathroom
- Formal lounge to the front of the home
- Modern kitchen with stainless steel appliances
- Separate dining & family room of the kitchen
- Family size main bathroom with separate shower & bathtub
- Security screened
- Fenced backyard