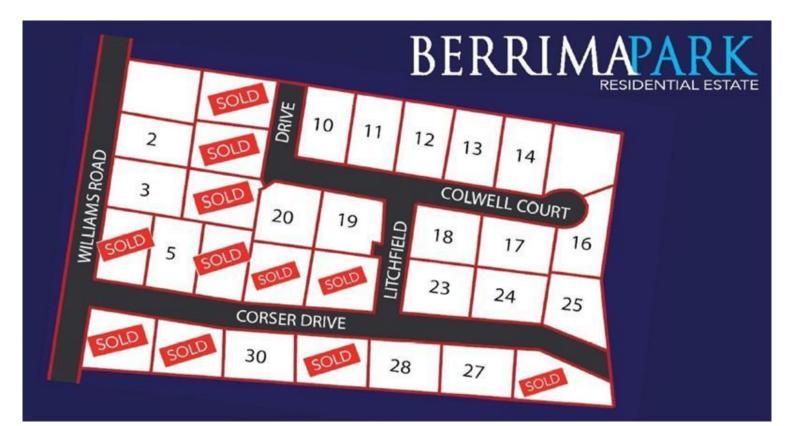

## PRICE GUIDE: \$140000 neg

Area: 4007 m2

Townsville's most affordable one acre allotments

1 Acre Allotments selling fast - asking \$140000 - all offers presented.

Welcome to BERRIMA PARK Residential Estate, Alligator Creek Townsville. This is acreage living at its best close to all modern conveniences, only 20 minutes from Townsville.

On behalf of Collit Pty Ltd (Receivers and Managers Appointed) [the vendor], Ferry Property presents to

the market for sale by private treaty the Residential Rural Subdivision known as ???Berrima Park??? Residential Estate.

The estate is located on Williams Road, Alligator Creek on the outskirts of Townsville. This is acreage living at its best, close to all modern conveniences, only 20 minutes from Townsville and reasonably priced.

values over recent years.

???Berrima Park??? is situated on the left hand side of Williams Road, a couple of hundred metres in from the Bruce Highway.

The estate offers all of the modern conveniences of town living with the added advantage