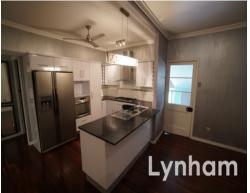

## THE PROPERTY

- Three good-sized bedrooms, master with ensuite
- Modern kitchen with gas cooking, dishwasher, and plenty of cupboard/bench space
- Stunning ensuite with floor to ceiling tiles
- Separate second shower and toilet in the lower section
- Spacious living area
- Separate dining area
- In-ground pool with waterfall and night lighting [3 colors]
- Entertainment deck
- Remote gate (solar power)
- Fully fenced yard
- Walking distance to Rowes Bay and Soroptim