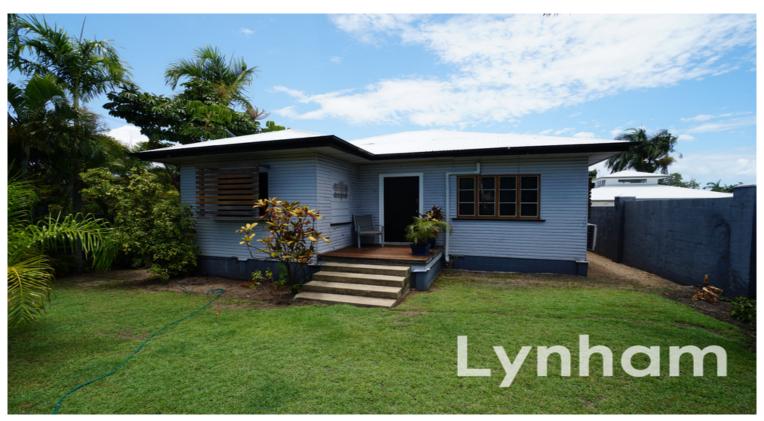

PRICE GUIDE: \$420 Per Week

Area: 690 m2

## Centrally located home - sought after location

This elegant three-bedroom property, renovated in the last few years is perfectly located just outside the CBD with shops & schools only a short walk away and the ever-lovely strand just a 5-minute drive down the road. 6-month lease with a possibility to extend.

## THE PROPERTY

- Three good-sized bedrooms, master with ensuite
- Modern kitchen with gas cooking, dishwasher, and plenty of cupboard/bench space
- Stunning ensuite with floor to ceiling tiles
- Separate second shower and toilet in the lower section
- Spacious living area
- Separate dining area
- In-ground pool with waterfall and night lighting [3 colors]
- Entertainment deck
- Remote gate (solar power)
- Fully fenced yard
- Walking distance to Rowes Bay and Soroptim