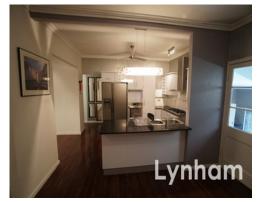

## THE PROPERTY

- Three good-sized bedrooms, master with ensuite
- Modern kitchen with gas cooking, dishwasher, and plenty of cupboard/bench space
- Stunning ensuite with floor to ceiling tiles
- Separate second shower and toilet in the lower section
- Spacious living area
- Separate dining area
- In-ground pool with waterfall and night lighting [3 colors]
- Entertainment deck
- Remote gate (solar power)
- Fully fenced yard
- Walking distance to Rowes Bay and Soroptim