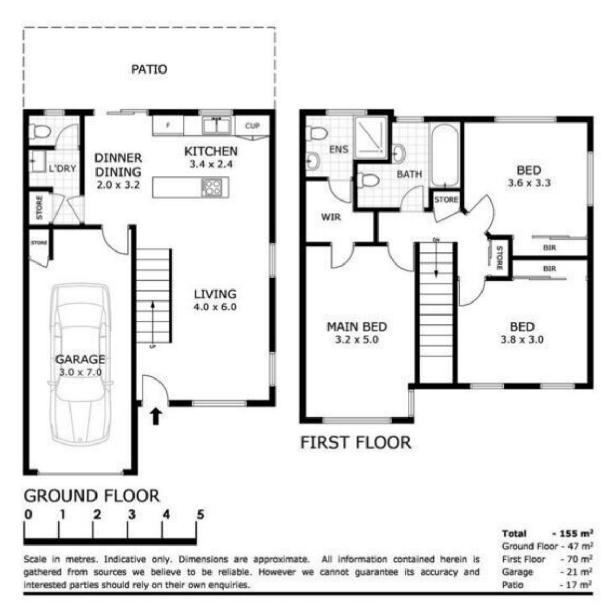

## **Under Contract By Nathan Lynham 0427695162**

Located in a secure and centrally located complex on the corner of Burnda Street and Thuringowa Drive, you will find this modern three-bedroom two storey townhouse.

## THE PROPERTY

- Freshly repainted with new carpets
- Open plan living, dining and kitchen downstairs.
- Master bedroom good size with walk-in wardrobe & ensuite
- Bedrooms 2 & 3 feature built-in wardrobe
- Fully air-conditioned throughout.
- Modern and spacious bathrooms
- Plenty of storage areas throughout
- Large courtyard
- Body Corporates \$12,321.68 per year befo