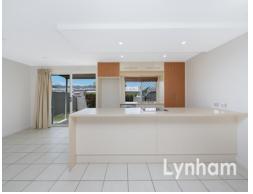

## THE PROPERTY

- Freshly repainted with new carpets
- Open plan living, dining and kitchen downstairs.
- Master bedroom good size with walk-in wardrobe & ensuite
- Bedrooms 2 & 3 feature built-in wardrobe
- Fully air-conditioned throughout.
- Modern and spacious bathrooms
- Plenty of storage areas throughout
- Large courtyard
- Body Corporates \$12,321.68 per year befo