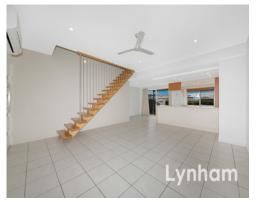

## THE PROPERTY

- Freshly repainted with new carpets
- Open plan living, dining and kitchen downstairs.
- Master bedroom good size with walk-in wardrobe & ensuite
- Bedrooms 2 & 3 feature built-in wardrobe
- Fully air-conditioned throughout.
- Modern and spacious bathrooms
- Plenty of storage areas throughout
- Large courtyard
- Body Corporates \$12,321.68 per year befo