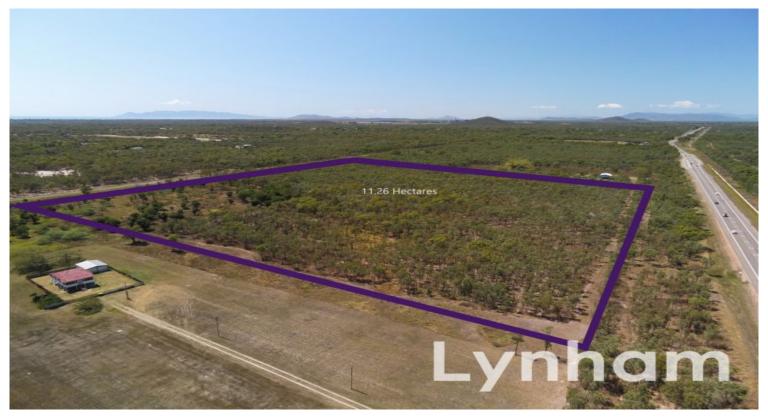

## Vacant Land 27 Acres Main Bruce Highway Frontage

Hard to find, this 27-acre allotment sitting on the Bruce Highway on Townsville's northern outskirts offers a clean canvass for the new owner.

Located approximately 20 minutes drive from Townsville's CBD, and only 15 minutes from Stockland North Shore Community, it offers the potential for growth being in our northern growth corridor.

## The property:

- Vacant Block on 11.26 ha. [27 acres]
- Town water supply available (runs past gate)
- Access to power [enquire for the cost through Ergon]
- Earth Dam on a vacant block
- All of this with highway frontage!
- Title Lot 73 Ep 1620
- See the brochure for a copy of the plan
- Townsville City Council Rates \$1958.62 h1/2023

## The Location

- Located near Townsville's fastest-growing growth corridors
- 12-minute drive to Coles, Woolworths and other specialty shops
- Just 30 minutes from Townsville City

**PRICE GUIDE:** \$350,000.00