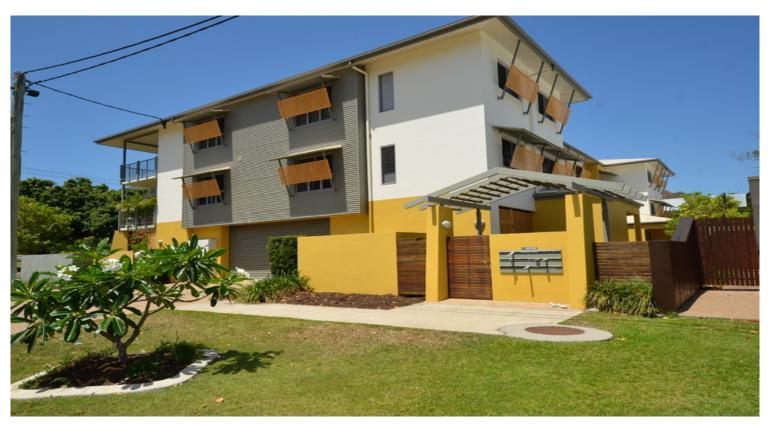

## Large Modern unit opposite Cuthuringa Park

This modern three bedroom unit with ensuite in West End, less than 3 years old, is one of only eight in the complex.

Designed for the tropics and to capture the breezes, it features a tiled open plan living space, a generously sized study nook, split system air-conditioning throughout and breezes from the nearby parkland.

The spacious kitchen is perfect for the home chef featuring stainless steel, electric appliances and plenty of cupboard space.

You will be at ease with the gated complex offering secure on-site parking for two vehicles as well as a storage room and intercom access.