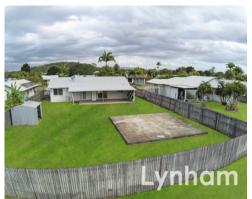

## THE PROPERTY

- 3 good size bedrooms
- Family size main bathroom
- Open plan living and dining area
- Ceiling fans throughout
- High ceilings in the living area
- New internal painting
- Great size back patio
- 807sqm allotment
- Side access to the yard
- Single carport to front
- Short drive to Deeragun Coles and specialt