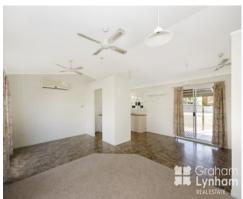

## THE PROPERTY

- 3 good size bedrooms
- Family size main bathroom
- Open plan living and dining area
- Ceiling fans throughout
- High ceilings in the living area
- New internal painting
- Great size back patio
- 807sqm allotment
- Side access to the yard
- Single carport to front
- Short drive to Deeragun Coles and specialt