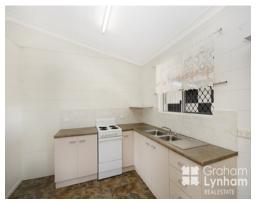

## THE PROPERTY

- 3 good size bedrooms
- Family size main bathroom
- Open plan living and dining area
- Ceiling fans throughout
- High ceilings in the living area
- New internal painting
- Great size back patio
- 807sqm allotment
- Side access to the yard
- Single carport to front
- Short drive to Deeragun Coles and specialt