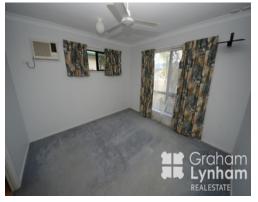

## THE PROPERTY

- Three carpeted bedrooms, master has a walk-in wardrobe and ensuite
- Open kitchen and plenty of cupboard space
- Living/dining space flows to the covered entertaining area
- Spacious covered entertaining area
- Main bathroom with bathtub/shower & separate toilet
- Internal laundry
- Double lock-up garage with internal entry & drive through-yard access
- 541sqm fenced allotment
- Currently tenanted \$390 per week until March 2023
- Rates \$4,549.30 per year
- Walking distance to Annandale Central Shop