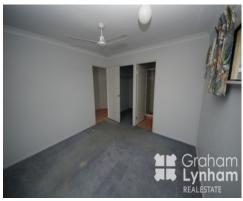

## THE PROPERTY

- Three carpeted bedrooms, master has a walk-in wardrobe and ensuite
- Open kitchen and plenty of cupboard space
- Living/dining space flows to the covered entertaining area
- Spacious covered entertaining area
- Main bathroom with bathtub/shower & separate toilet
- Internal laundry
- Double lock-up garage with internal entry & drive through-yard access
- 541sqm fenced allotment
- Currently tenanted \$390 per week until March 2023
- Rates \$4,549.30 per year
- Walking distance to Annandale Central Shop