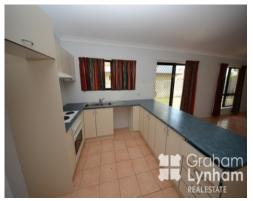

## THE PROPERTY

- Three carpeted bedrooms, master has a walk-in wardrobe and ensuite
- Open kitchen and plenty of cupboard space
- Living/dining space flows to the covered entertaining area
- Spacious covered entertaining area
- Main bathroom with bathtub/shower & separate toilet
- Internal laundry
- Double lock-up garage with internal entry & drive through-yard access
- 541sqm fenced allotment
- Currently tenanted \$390 per week until March 2023
- Rates \$4,549.30 per year
- Walking distance to Annandale Central Shop