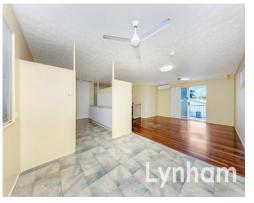

Featuring a larger than normal high set three bedroom floor plan, the upper level is accessed through internal stairs, which open to a large open plan living and dining area, modern (original kitchen) and bathroom.

Underneath the home is secure and offers car parking as well being modified with a storage room.

THE PROPERTY

- Three Bedroom with built-ins
- Functional kitchen and bathroom
- Timber floors
- Fully air-conditioned
- Newly painted