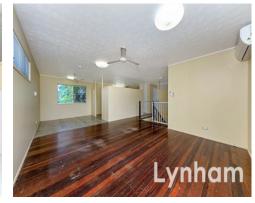

Featuring a larger than normal high set three bedroom floor plan, the upper level is accessed through internal stairs, which open to a large open plan living and dining area, modern (original kitchen) and bathroom.

Underneath the home is secure and offers car parking as well being modified with a storage room.

THE PROPERTY

- Three Bedroom with built-ins
- Functional kitchen and bathroom
- Timber floors
- Fully air-conditioned
- Newly painted