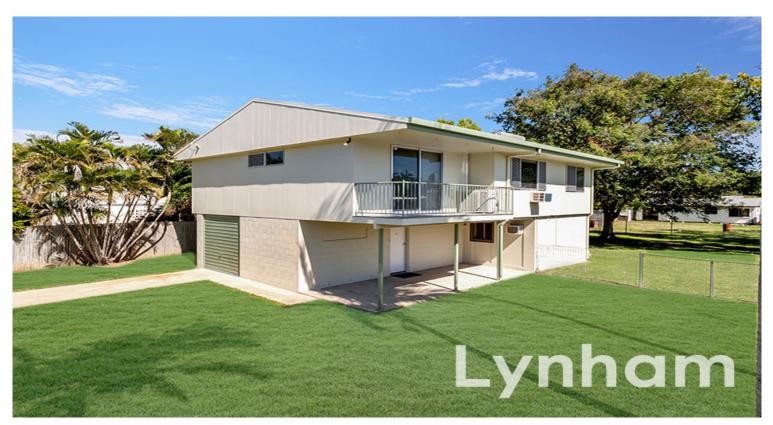

## Sold by Graham and Shelly Lynham

Located in a quiet street just off Riverway Drive, amongst similarly privately owned homes, this 3-bedroom family home offers a young family or investor an affordable entry into the Townsville property market.

Featuring a larger than normal high set three bedroom floor plan, the upper level is accessed through internal stairs, which open to a large open plan living and dining area, modern (original kitchen) and bathroom.

Underneath the home is secure and offers car parking as well being modified with a storage room.

THE PROPERTY

- Three Bedroom with built-ins
- Functional kitchen and bathroom
- Timber floors
- Fully air-conditioned
- Newly painted