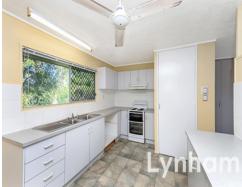

Featuring a larger than normal high set three bedroom floor plan, the upper level is accessed through internal stairs, which open to a large open plan living and dining area, modern (original kitchen) and bathroom.

Underneath the home is secure and offers car parking as well being modified with a storage room.

THE PROPERTY

- Three Bedroom with built-ins
- Functional kitchen and bathroom
- Timber floors
- Fully air-conditioned
- Newly painted