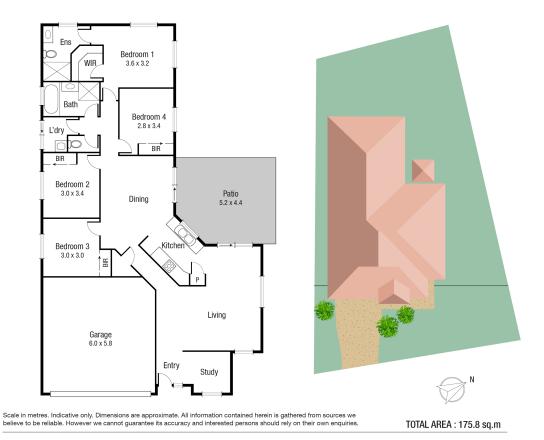

## THE PROPERTY

- Open plan lounge & dining room

2

- Modern well-appointed electric kitchen
- Separate Family room off kitchen
- 4 bedrooms with wardrobes
- Main bedroom features a private ensuite & walk-in wardrobe
- Main bathroom with shower, bathtub & separate toilet
- Additional study
- 700sqm corner allotment with double gate access via side street
- Double remote garage
- Only minutes stroll to the beach, local ta