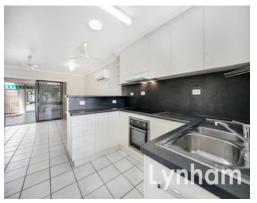

## THE PROPERTY

- Both bedrooms have built-ins, carpet, ceiling fans
- Fully Air-conditioned
- Modern kitchen
- Modern bathroom
- Internal laundry
- Large rear courtyard
- Single garage & storeroom
- Vacant and ready to move in
- Moments to quality Junior and Senior Schoo