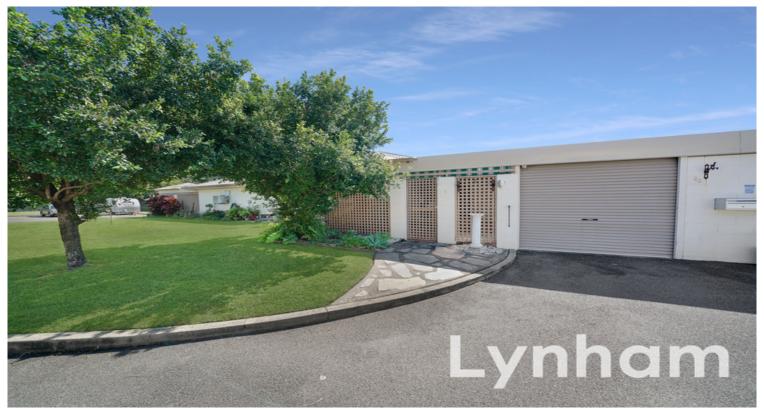

## **Under Contract By Nathan Lynham 0427695162**

Nestled just off Ross River Road, in a highly sought-after complex, and only a stone's throw to Kokoda Pool, Mundingburra State School, Pimlico High and the Cathedral School is Unit 33 "Wellington Park".

Surrounded by similar low-set units, and set amongst beautifully manicured lawns with a pool and entertaining area, the unit offers a central location in a well-maintained complex.