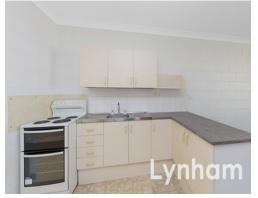

## THE PROPERTY

- 2 bedrooms with built-in wardrobes
- Bathroom features a walk-in shower & separate toilet
- Large open plan living & dining room
- Kitchen with ample storage
- Internal laundry
- Rear fenced yard
- Carport