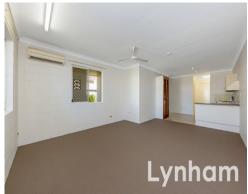

## THE PROPERTY

- 2 bedrooms with built-in wardrobes
- Bathroom features a walk-in shower & separate toilet
- Large open plan living & dining room
- Kitchen with ample storage
- Internal laundry
- Rear fenced yard
- Carport