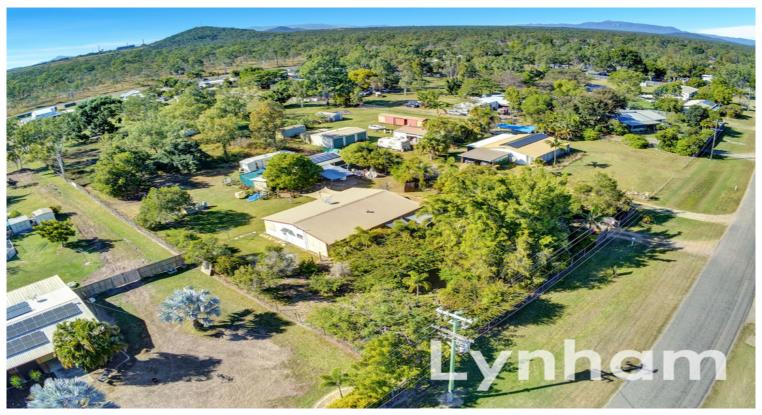

PRICE GUIDE: \$307,500.00

Area: 4400 m2

## Sold by Graham and Shelly Lynham

Located on our Northern outskirts, and on generous 4400 m2 fully fenced allotment, this home will suite those looking for an affordable entry into the acreage market.

A humble home, and certainly different style of property, it offers two bedroom design with additional small office/baby nursery.

Featuring open plan living, air conditioning, modern kitchen with plenty of cupboards and electric stove/oven, open plan lounge/dining, separate large bathroom with shower, front and back patio areas perfect for entertaining.

Out the back there is a  $2 \times lock$  up garage and carport, solar panels fitted to roof, fenced yards, and beautiful established gardens and trees.

**Graham Lynham** 0447 250 222

Shelly Lynham 0414 250 166