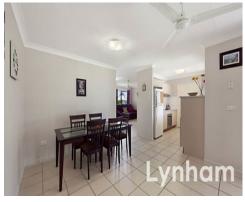

## THE PROPERTY :

- 3 Generous bedrooms with BIR

- 4th Bedroom/Study
- Master bedroom has walk through robe
- Large family bathroom
- Modern kitchen with quality appliances and large pantry
- Dishwasher
- Large tiled patio for entertaining with pull down blinds to ensure it can be used
- Fully air conditioned
- Ceiling fans throughout
- Tiled living area, carpeted bedrooms
- Double garage + plenty of off street parki