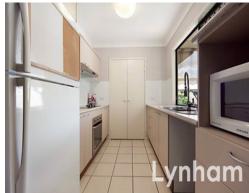

## THE PROPERTY :

- 3 Generous bedrooms with BIR

- 4th Bedroom/Study
- Master bedroom has walk through robe
- Large family bathroom
- Modern kitchen with quality appliances and large pantry
- Dishwasher
- Large tiled patio for entertaining with pull down blinds to ensure it can be used
- Fully air conditioned
- Ceiling fans throughout
- Tiled living area, carpeted bedrooms
- Double garage + plenty of off street parki