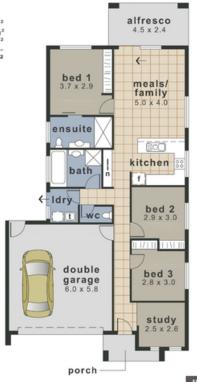

## THE PROPERTY

- 3 large bedrooms with built-in wardrobes
- Study/office to the front of the property
- Fully air-conditioned throughout
- Ensuite to the main bedroom
- Large main bathroom with separate bath & shower
- Covered entertainment area
- Good size yard with sprinkler system
- Double lock garage with remotes
- Fully fenced yard with side gates

## 4 Yarra Crescent

Kelso

This illustration is indicitive only and whilst care has been taken to produce an accurate representation, interested parties should undertake their own investigation

109m² 11m² 38m² residence alfresco garage

total area 158m²

floorplansolutions.com.au real estate marketing plans | 0409546939