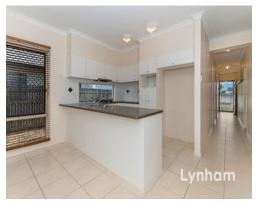

## THE PROPERTY

- 3 large bedrooms with built-in wardrobes
- Study/office to the front of the property
- Fully air-conditioned throughout
- Ensuite to the main bedroom
- Large main bathroom with separate bath & shower
- Covered entertainment area
- Good size yard with sprinkler system
- Double lock garage with remotes
- Fully fenced yard with side gates