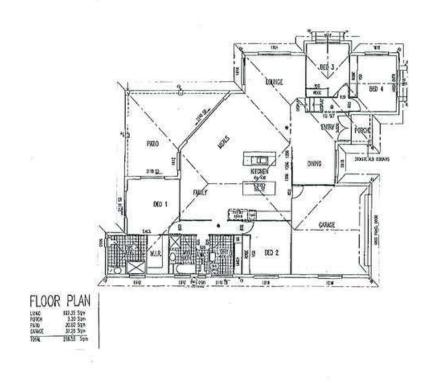

The home is spacious and has an attractive floorplan.

The kitchen is at the heart of the home and overlooks the large living areas.

All four bedrooms have built in robes and the main bedroom has a private ensuite.