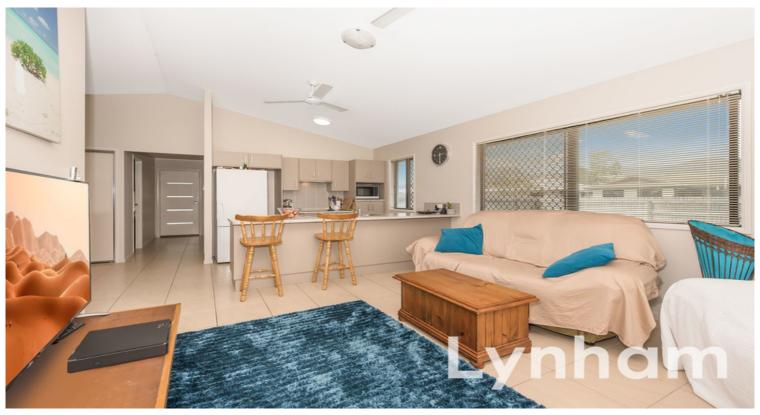

## **Great Location - Modern home on a corner block**

This modern 3 bedroom home makes clever use of space with open-plan modern living. You can't go wrong with the location situated on a corner block in a family-friendly area.

## The Property:

- 3 bedrooms all with built-ins
- Fully Air-conditioned
- Tiled throughout low maintenance
- Modern kitchen
- Separate Dining and Lounge room
- Open plan living
- Internal Laundry
- Security screens throughout
- Lockable undercover parking
- Garden shed at the rear of Property
- Fully fenced
- Close proximity to Kelso State School and