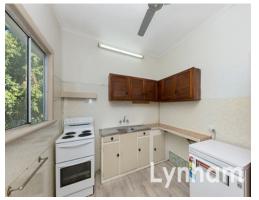

With an original interior sitting atop timber floors (apart from a renovated bathroom) there is scope for the new owner to modernise and reap the rewards.

## The Property

- Three bedrooms
- Main bedroom with air conditioning and sleepout
- Timber Floors throughout
- Separate dining and living
- Split air conditioning to living, dining and kitchen
- Air conditioning to 2nd bedroom
- Modern bathroom
- Original kitchen
- Short drive to Stockland Shopping Precinct