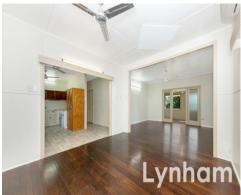

With an original interior sitting atop timber floors (apart from a renovated bathroom) there is scope for the new owner to modernise and reap the rewards.

## The Property

- Three bedrooms
- Main bedroom with air conditioning and sleepout
- Timber Floors throughout
- Separate dining and living
- Split air conditioning to living, dining and kitchen
- Air conditioning to 2nd bedroom
- Modern bathroom
- Original kitchen
- Short drive to Stockland Shopping Precinct