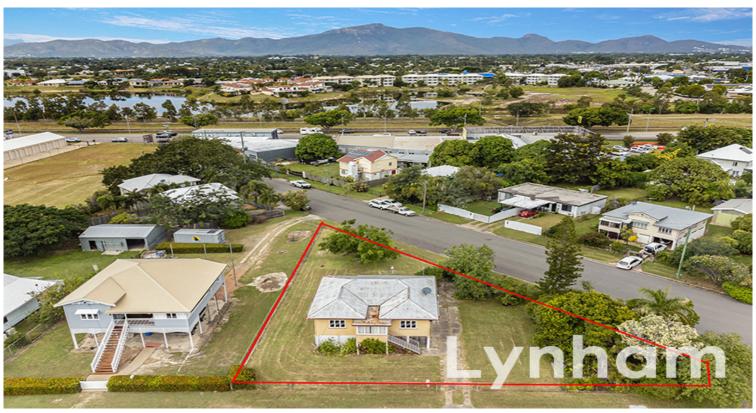

The high-set home features three bedrooms, an original bathroom and kitchen, lounge dining room and fourth room /study/ sewing room all set on a generous 989 "v" shaped allotment. The benefit of the allotment shape is the scope to build a shed with drive-through access from one side of the allotment to the other [dual street access].

## THE PROPERTY

- Original high-set tongue and groove high-set home
- Original timber floors
- Allotment "V" shaped offering a corner dua

Nathan Lynham

Graham Lynham 0447 250 222

**OFFICE** 

37Thuringowa Drive, Kirwan **07 4723 3222** 

32 Montgomery St, West End