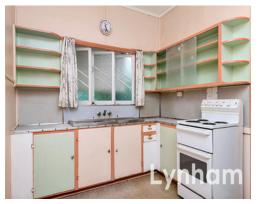

The high-set home features three bedrooms, an original bathroom and kitchen, lounge dining room and fourth room /study/ sewing room all set on a generous 989 "v" shaped allotment. The benefit of the allotment shape is the scope to build a shed with drive-through access from one side of the allotment to the other [dual street access].