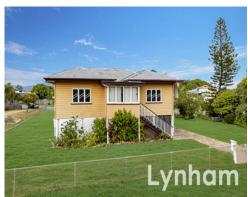

The high-set home features three bedrooms, an original bathroom and kitchen, lounge dining room and fourth room /study/ sewing room all set on a generous 989 "v" shaped allotment. The benefit of the allotment shape is the scope to build a shed with drive-through access from one side of the allotment to the other [dual street access].

## THE PROPERTY

- Original high-set tongue and groove high-set home
- Original timber floors
- Allotment "V" shaped offering a corner dua

Nathan Lynham

Graham Lynham 0447 250 222

**OFFICE** 

37Thuringowa Drive, Kirwan **07 4723 3222** 