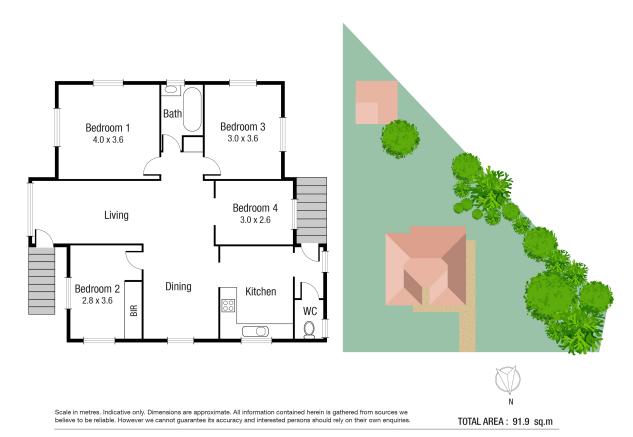

The high-set home features three bedrooms, an original bathroom and kitchen, lounge dining room and fourth room /study/ sewing room all set on a generous 989 "v" shaped allotment. The benefit of the allotment shape is the scope to build a shed with drive-through access from one side of the allotment to the other [dual street access].

## THE PROPERTY

- Original high-set tongue and groove high-set home
- Original timber floors
- Allotment "V" shaped offering a corner dua

Nathan Lynham

Graham Lynham 0447 250 222

**OFFICE** 

37Thuringowa Drive, Kirwan **07 4723 3222** 