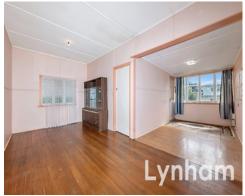

The high-set home features three bedrooms, an original bathroom and kitchen, lounge dining room and fourth room /study/ sewing room all set on a generous 989 "v" shaped allotment. The benefit of the allotment shape is the scope to build a shed with drive-through access from one side of the allotment to the other [dual street access].