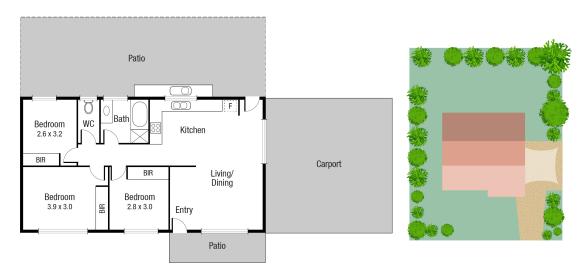

PRICE GUIDE: \$315,000.00

Area: 604 m2 Council Rates: \$3,300.00 p.q.

## Sold buy Graham and Shelly Lynham 0414250166

Located in a quiet street, and presented to an exceptional level, this three bedroom offers the new owner the ability to move in and sit back.

Freshly painted, and modernised, and featuring three bedrooms, all with built-in wardrobes and split system air-conditioning, along with a modern bathroom and kitchen, and an open plan living and dining, you would be forgiven for thinking the home's appeal is on the inside.

Step outside, and be greeted by well-maintained gardens, and a large full-length rear patio, perfectly positioned to take advantage of the homes east west aspect to enjoy the shade in the afternoon for entertaining or simply relaxing.

## THE PROPERTY

- Three bedrooms all with built-in wardrobes

Shelly Lynham

Graham Lynham 0447 250 222

**OFFICE** 

37Thuringowa Drive, Kirwan **07 4723 3222** 

N

Scale in metres. Indicative only. Dimensions are approximate. All information contained herein is gathered from sources we believe to be reliable. However we cannot guarantee its accuracy and interested persons should rely on their own enquiries.

TOTAL AREA: 117.7 sq.m

## 4 Jabiru Av, Condon