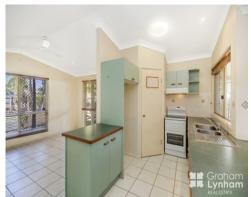

## The Property

- Three Bedrooms with built ins
- Air conditioned living and dining
- Two bedrooms air conditioned
- Practical kitchen
- Fully tiled throughout
- Two-way bathroom
- Large entertaining area
- Spacious backyard with garden shed
- Fully fenced 525 m2 allotment