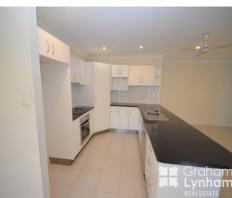

## The Property

- Four bedrooms with built ins

2

- Master with walk-in robe and ensuite with dual showerheads.
- Fully tiled throughout
- Fully air-conditioned
- Separate lounge and dining area Family room,
- Large modern kitchen with dishwasher,
- Open plan living areas,
- Internal laundry,
- Large covered entertainment area with ceiling fan,
- Garden shed,
- Double lockup garage with remotes
- Situated on 758m2 block
- Call us today to arrange and inspection on 4