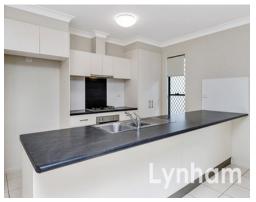

## THE PROPERTY

- Three generous bedrooms with new carpets and built-in wardrobes
- Main bedroom features a private ensuite and Hollywood wardrobe
- Light bathed contemporary open plan living and dining zone
- Modern kitchen with appliances and ample storage
- Modern main bathroom with separate toilet
- Inviting tiled patio area overlooking the rear lawn
- Double car lock-up garage with internal access and automatic door
- Rates \$3,684.04 per year
- Close to Private and State Schools and day