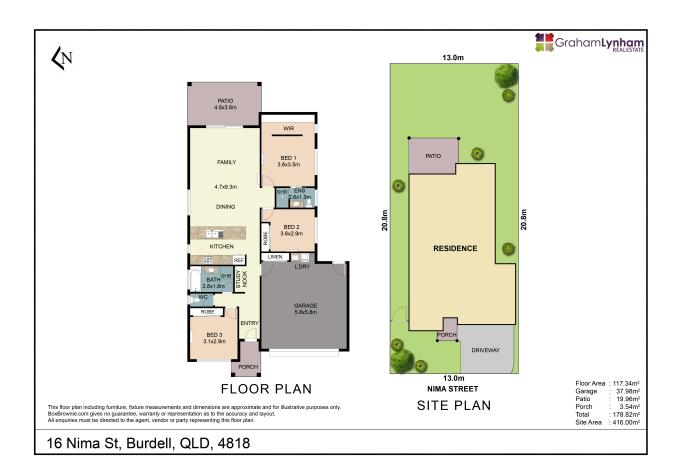

In a highly sought-after location, and boasting three bedrooms plus a study nook, a private ensuite & double garage, this 178sqm home is bound to leave a lasting impression.

## THE PROPERTY

- Three generous bedrooms with new carpets and built-in wardrobes
- Main bedroom features a private ensuite and Hollywood wardrobe
- Light bathed contemporary open plan living and dining zone
- Modern kitchen with appliances and ample storage
- Modern main bathroom with separate toilet
- Inviting tiled patio area overlooking the rear lawn
- Double car lock-up garage with internal access and automatic door
- Rates \$3,684.04 per year
- Close to Private and State Schools and day