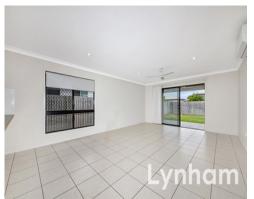

## THE PROPERTY

- Three generous bedrooms with new carpets and built-in wardrobes
- Main bedroom features a private ensuite and Hollywood wardrobe
- Light bathed contemporary open plan living and dining zone
- Modern kitchen with appliances and ample storage
- Modern main bathroom with separate toilet
- Inviting tiled patio area overlooking the rear lawn
- Double car lock-up garage with internal access and automatic door
- Rates \$3,684.04 per year
- Close to Private and State Schools and day