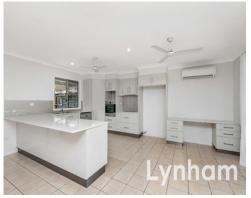

Presented to please, freshly painted internally, and with renovated kitchen, stone benchtops and new carpet for all four bedrooms the owners have gone to great lengths to ensure the new owner can move in and enjoy the lifestyle.

The Property

- Open plan living
- Modern kitchen with stone benchtops
- Tiled living areas
- Two separate living areas
- Study Nook
- Three bedrooms with builtins
- Large shed along with a garden shed to the