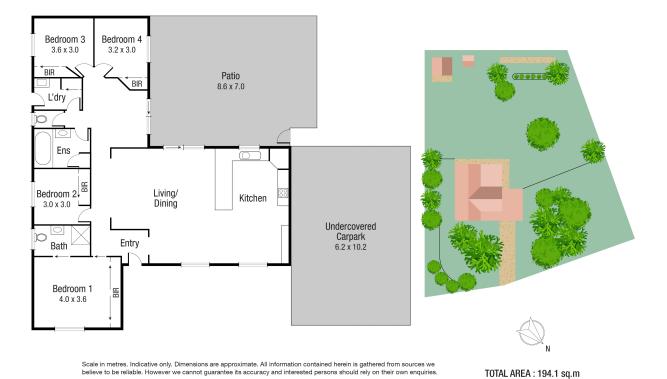

The Property

- Open plan living
- Modern kitchen with stone benchtops
- Tiled living areas
- Two separate living areas
- Study Nook
- Three bedrooms with builtins
- Large shed along with a garden shed to the