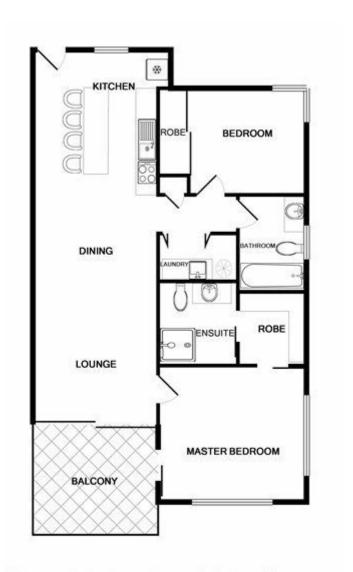

## **City Apartment**

Located near the City and a short stroll to Palmer Street dining precinct. This unit is situated in a secure complex featuring a secure car park with storage area. Relax by the pool and BBQ areas in the complex.

## THE PROPERTY

- 2 spacious bedrooms
- Ensuite and WIR to main
- Second bedroom has built-ins
- Dishwasher
- Dryer
- Quality fittings and fixtures
- 2 lifts
- Pool and entertaining area
- Video Intercom
- Fully air-conditioned
- Large balcony overlooking parkland
- Walk to the myriad of restaurants on Palme