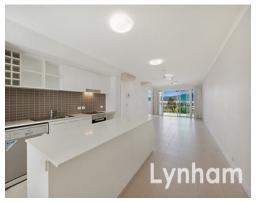

## THE PROPERTY

- 2 spacious bedrooms
- Ensuite and WIR to main
- Second bedroom has built-ins
- Dishwasher
- Dryer
- Quality fittings and fixtures
- 2 lifts
- Pool and entertaining area
- Video Intercom
- Fully air-conditioned
- Large balcony overlooking parkland
- Walk to the myriad of restaurants on Palme