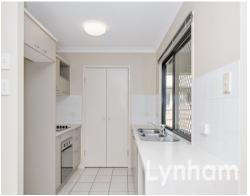

## THE PROPERTY

- 4 Spacious bedrooms with wardrobes
- Main bedroom features a walk-in wardrobe & private ensuite
- Formal lounge to the front of the home
- Combined living & dining room off kitchen
- Modern kitchen galley style kitchen with large pantry
- Modern main bathroom with combined shower/bathtub & separate toilet
- Separate theatre room
- Good size patio
- Air-conditioned
- Fenced 540sqm allotment
- Garden shed
- Double remote garage
- Close proximity to Willows Shopping Centre