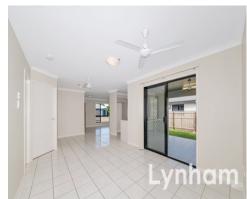

## THE PROPERTY

- 4 Spacious bedrooms with wardrobes
- Main bedroom features a walk-in wardrobe & private ensuite
- Formal lounge to the front of the home
- Combined living & dining room off kitchen
- Modern kitchen galley style kitchen with large pantry
- Modern main bathroom with combined shower/bathtub & separate toilet
- Separate theatre room
- Good size patio
- Air-conditioned
- Fenced 540sqm allotment
- Garden shed
- Double remote garage
- Close proximity to Willows Shopping Centre