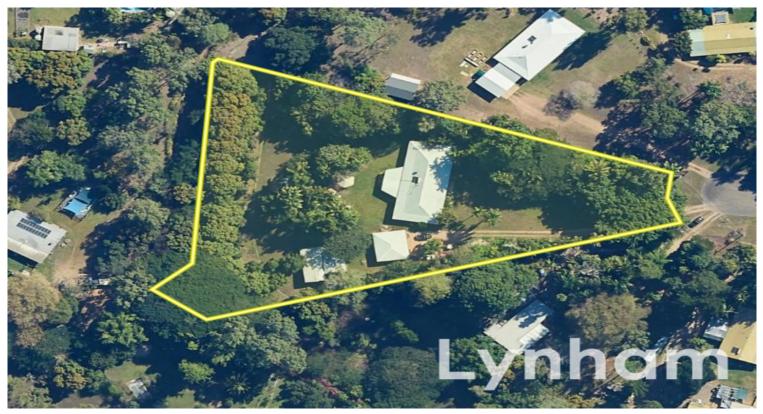

PRICE GUIDE: \$675,000.00

Area:

8897 m2

## Rare find over 2 acres + Large family home + 2 sheds + pool

Hidden at the end of a quiet court, and set on a very private 8897 m2 (over 2 acres) allotment, this home embodies what Sir Rupert Clarke would have had in mind when he set about developing what is "Rupertswood".