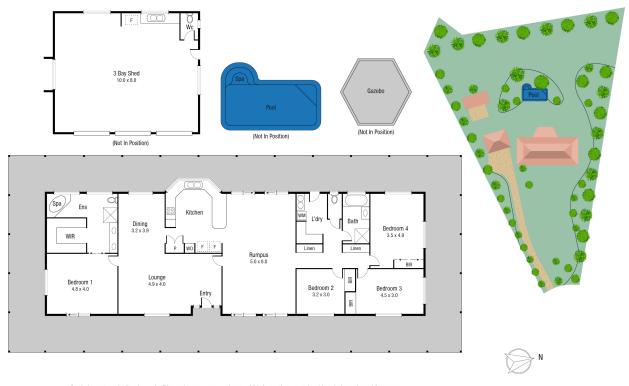

## Rare find over 2 acres + Large family home + 2 sheds + pool

Hidden at the end of a quiet court, and set on a very private 8897 m2 (over 2 acres) allotment, this home embodies what Sir Rupert Clarke would have had in mind when he set about developing what is "Rupertswood".

Commanding attention from when you first enter through the front gates, the main home is a generously sized 4 bedroom design.

The master bedroom, complete with ensuite, walk-in robe and spa sits at one end. Whilst the remaining bedrooms are generously sized with built-ins.

A large kitchen, dining room lounge and family room all offer access to a sweeping verandah that encapsulates the home.

To the rear of the home, the patio extends to provide an entertaining area overlooking the inground pool.

Set to the side of the allotment, a large th

**Graham Lynham** 0447 250 222

**Shelly Lynham** 0414 250 166

OFFICE

37Thuringowa Drive, Kirwan **07 4723 3222** 

Scale in metres. Indicative only. Dimensions are approximate. All information contained herein is gathered from sources we believe to be reliable. However we cannot guarantee its accuracy and interested persons should rely on their own enquiries.

TOTAL AREA : 403.9 sq.m

11 Kerrie Court, Alice River