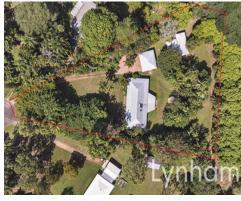

PRICE GUIDE: \$675,000.00

Area:

8897 m2

## Rare find over 2 acres + Large family home + 2 sheds + pool

Hidden at the end of a quiet court, and set on a very private 8897 m2 (over 2 acres) allotment, this home embodies what Sir Rupert Clarke would have had in mind when he set about developing what is "Rupertswood".