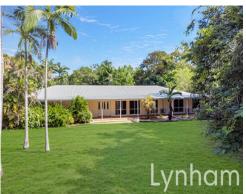

Commanding attention from when you first enter through the front gates, the main home is a generously sized 4 bedroom design.

The master bedroom, complete with ensuite, walk-in robe and spa sits at one end. Whilst the remaining bedrooms are generously sized with built-ins.

A large kitchen, dining room lounge and family room all offer access to a sweeping verandah that encapsulates the home.

To the rear of the home, the patio extends to provide an entertaining area overlooking the inground pool.