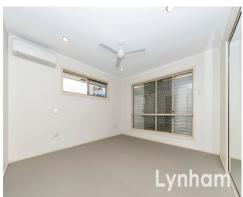

## THE PROPERTY

- Three carpeted bedrooms, master has a built-in wardrobe and ensuite
- Living/dining space flows to the covered entertaining area
- Open kitchen with plenty of cupboard space
- Two beautifully appointed bathrooms
- Internal laundry
- Tiled flooring, ceiling fans and neutral tones throughout
- Double lock-up garage with internal entry
- Low maintenance lawns and gardens
- Currently tenanted at \$350 per week until