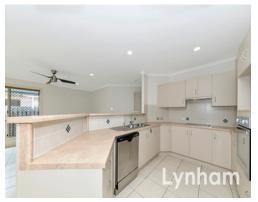

## THE PROPERTY

- Three carpeted bedrooms, master has a built-in wardrobe and ensuite
- Living/dining space flows to the covered entertaining area
- Open kitchen with plenty of cupboard space
- Two beautifully appointed bathrooms
- Internal laundry
- Tiled flooring, ceiling fans and neutral tones throughout
- Double lock-up garage with internal entry
- Low maintenance lawns and gardens
- Currently tenanted at \$350 per week until