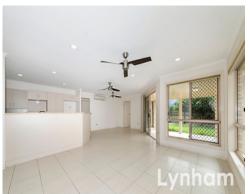

## THE PROPERTY

- Three carpeted bedrooms, master has a built-in wardrobe and ensuite
- Living/dining space flows to the covered entertaining area
- Open kitchen with plenty of cupboard space
- Two beautifully appointed bathrooms
- Internal laundry
- Tiled flooring, ceiling fans and neutral tones throughout
- Double lock-up garage with internal entry
- Low maintenance lawns and gardens
- Currently tenanted at \$350 per week until