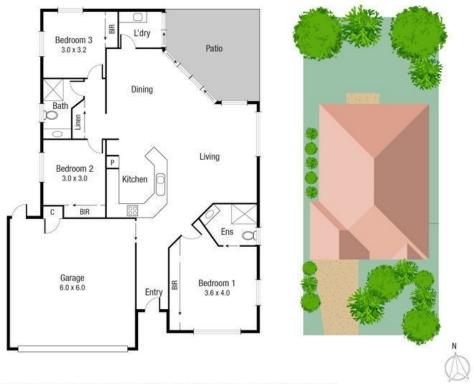

## THE PROPERTY

- Three carpeted bedrooms, master has a built-in wardrobe and ensuite
- Living/dining space flows to the covered entertaining area
- Open kitchen with plenty of cupboard space
- Two beautifully appointed bathrooms
- Internal laundry
- Tiled flooring, ceiling fans and neutral tones throughout
- Double lock-up garage with internal entry
- Low maintenance lawns and gardens
- Currently tenanted at \$350 per week until

Nathan Lynham

**OFFICE** 

37Thuringowa Drive, Kirwan

07 4723 3222

TOTAL AREA: 160.5 sq.m

Scale in metres. Indicative only. Dimensions are approximate. All information contained herein is gathered from sources we believe to be reliable. However we cannot guarantee its accuracy and interested persons should rely on their own enquiries.