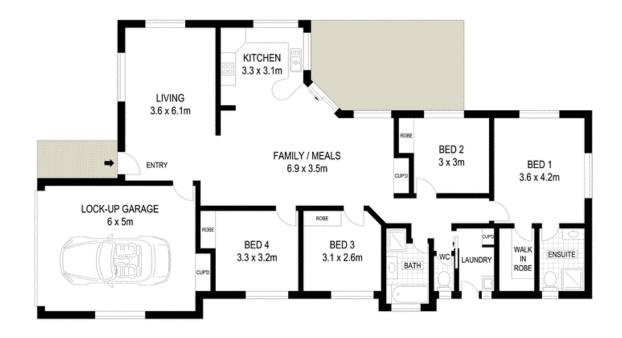

Nestled amongst other high-quality homes in a quiet street in a select area of the estate, this home features 4 generous sized bedrooms, an open plan layout with separate living spaces and an excellent aspect to maximise the use of prevailing breezes. Proximity to major shopping and schools is a real convenience and it is also on the doorstep of the city.

## THE PROPERTY

- Generous sized bedrooms all with carpet and built-in wardrobes
- The main bedroom features a private ensuite with a walk-in shower  $\boldsymbol{\vartheta}$  walk-in wardrobe
- Modern functional kitchen with ample storage including a corner pantry
- Internal laundry
- Two car accommodation with secure remote a

## 0 1 2 3 4 5

Scale in metres. Indicative only. Dimensions are approximate. All information contained herein is gathered from sources we believe to be reliable. However we cannot guarantee its accuracy and interested persons should rely on their own enquiries