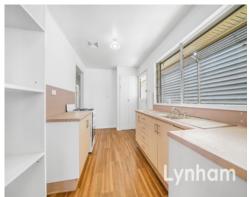

## The Property

- Three Bedrooms with built-ins
- Polished timber floors to living, dining and kitchen
- Fully air-conditioned
- Functional kitchen with storage
- Inground
- Large powered shed
- Fully Fenced corner allotment