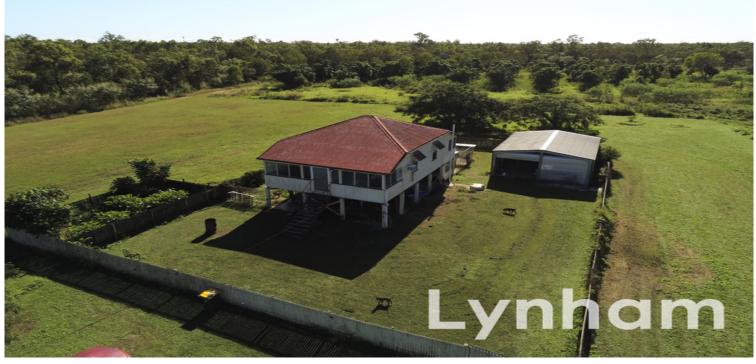

## Sold by Graham and Shelly Lynham 0414250166

This property boasts a highset Queenslander, which was originally relocated from Belgian Gardens around 30 years ago, along with a 3 bay shed on a fully fenced 3.288 ha allotment.

Conveniently located yet positioned well off the Bruce Highway and 12 minutes from major shopping centres, 2 minutes from the local primary school and just 5 minutes from the local medical centre, this home enjoys summer sea breezes all year long.

Of timber construction, the home offers of scope for future expansion. The home is original in most respects.

Selectively cleared and no close neighbour makes this property an attractive proposition for buyers seeking privacy.

THE PROPERTY :

- 2-bedroom home with optional sleep out - c

**Graham Lynham** 0447 250 222

Shelly Lynham 0414 250 166

OFFICE

37Thuringowa Drive, Kirwan **07 4723 3222**