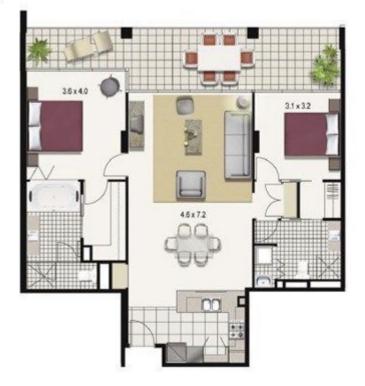

### **Executive Level Unit**

Wake up to Townsvilles' most desirable outlook with this smart and stylish, fully self-contained unit on the 11th floor of the prestigious "Oaks" apartments. A stunning example of elegance combined with relaxed North Queensland living this level of the unit is matched by the quality furniture and fittings. The magic view can be enjoyed from every aspect of the unit. If you are looking for a classy, comfortable and convenient accommodation option then make sure you inspect this unit.

#### THE PROPERTY

- Two generous bedrooms
- Master bedroom has a stunning ensuite with a spa and separate shower  $% \left( 1\right) =\left( 1\right) \left( 1\right) \left($
- Open plan living/dining area that opens out to the balcony
- Gourmet kitchen with quality appliances, cookware and tableware
- Large balcony with unbeatable views
- Large main bathroom
- Unit is fully self-contained including coo

## 2 Bedroom

| Area     | 125m²              |  |
|----------|--------------------|--|
| Internal | 100 m <sup>2</sup> |  |
| External | 25m²               |  |