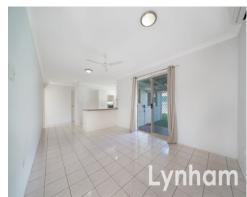

## THE PROPERTY

- Combined open plan living and dining room
- Large galley style kitchen with exceptional storage
- Separate formal lounge room off kitchen
- Four practical bedrooms all with air conditioners & wardrobes
- Large main bedroom with walk-in wardrobe and ensuite
- The main bathroom has been modernised with a walk-in shower  $\boldsymbol{\vartheta}$  separate toilet
- Internal laundry
- Fully air-conditioned
- Fully air-conditioned and security screens