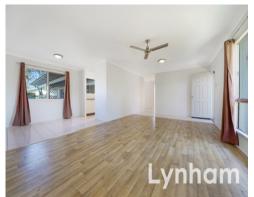

## THE PROPERTY

- Combined open plan living and dining room
- Large galley style kitchen with exceptional storage
- Separate formal lounge room off kitchen
- Four practical bedrooms all with air conditioners & wardrobes
- Large main bedroom with walk-in wardrobe and ensuite
- The main bathroom has been modernised with a walk-in shower  $\boldsymbol{\vartheta}$  separate toilet
- Internal laundry
- Fully air-conditioned
- Fully air-conditioned and security screens