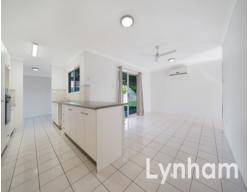

## THE PROPERTY

- Combined open plan living and dining room
- Large galley style kitchen with exceptional storage
- Separate formal lounge room off kitchen
- Four practical bedrooms all with air conditioners & wardrobes
- Large main bedroom with walk-in wardrobe and ensuite
- The main bathroom has been modernised with a walk-in shower  $\boldsymbol{\vartheta}$  separate toilet
- Internal laundry
- Fully air-conditioned
- Fully air-conditioned and security screens