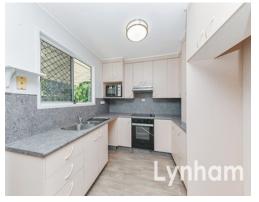

## THE PROPERTY

- Three airy and spacious bedrooms with air conditioning
- Spacious kitchen with ample storage
- Open plan living/dining flowing onto the covered patio area
- Renovated bathroom combined shower/bathtub & separate toilet
- Rumpus rooms downstairs complete with separate shower & toilet
- Internal staircase
- Vinyl planking throughout upstairs
- Double covered carport to the rear
- Very convenient location central to all ma