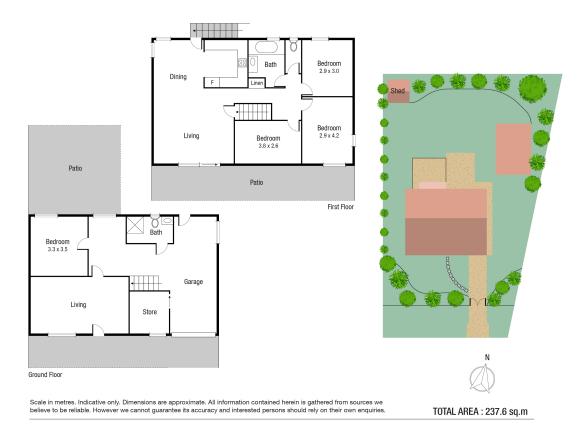

## THE PROPERTY

- Three airy and spacious bedrooms with air conditioning
- Spacious kitchen with ample storage
- Open plan living/dining flowing onto the covered patio area
- Renovated bathroom combined shower/bathtub & separate toilet
- Rumpus rooms downstairs complete with separate shower & toilet
- Internal staircase
- Vinyl planking throughout upstairs
- Double covered carport to the rear
- Very convenient location central to all ma