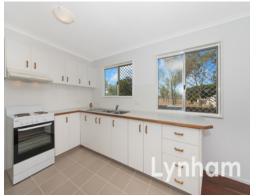

The home features three bedrooms living area and modern kitchen and bathroom upstairs, as well carport and a lockable enclosed area with second bathroom and shower downstairs (not legal height downstairs).