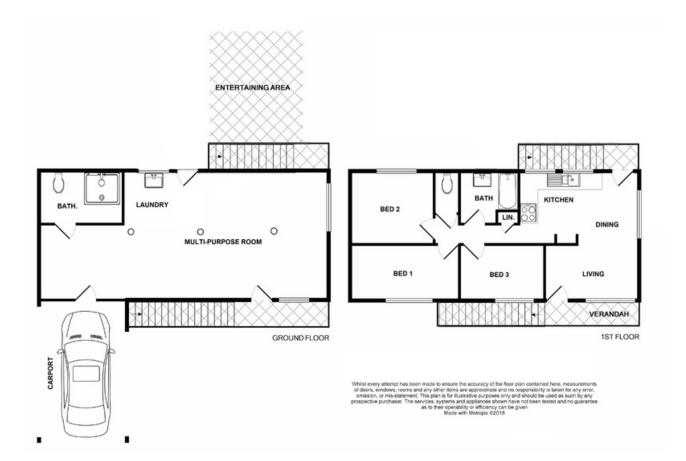

## Sold by Shelly and Graham Lynham

This high-set home positioned on a 798sqm block offers a fully renovated home a short walk to all modern conveniences. !

The home is central to to the Woodlands Village Shopping Centre, public and private schools (primary and secondary), public transport and the Bruce Highway.

The home features three bedrooms living area and modern kitchen and bathroom upstairs, as well carport and a lockable enclosed area with second bathroom and shower downstairs (not legal height downstairs).

The property features double side access to the fully fenced yard.

There is a powered lawn locker to store your tools & hobbies & equipment.

## THE PROPERTY

- -NThree good sized carpeted bedrooms
- - $\ensuremath{\mathbb{Z}}$  Renovated bathroom with improved modern st

Shelly Lynham 0414 250 166

Graham Lynham 0447 250 222

**OFFICE** 

37Thuringowa Drive, Kirwan