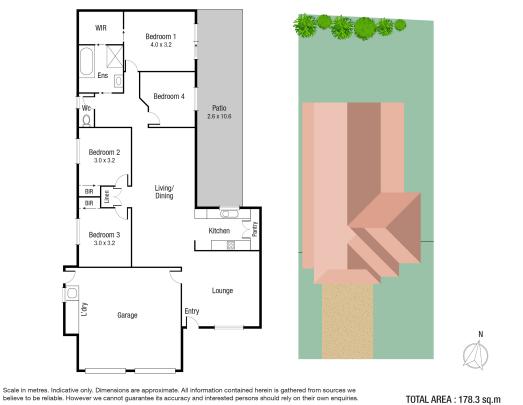

## THE PROPERTY

- Four carpeted bedrooms, all with fans and wardrobes
- Master bedroom complete with walk-in wardrobe
- Large functional kitchen with ample storage space
- Massive air-conditioned open plan living and dining area
- Spacious lounge creates a separate area for the family
- Two-way family bathroom with bath, shower and separate toilet
- Air conditioning, ceiling fans and security screens installed
- Private expansive under roof patio for outdoor entertaining
- Double remote garage
- 509sqm allotment
- Rates \$3,786.36
- A stones throw to newly built daycare 'Gre