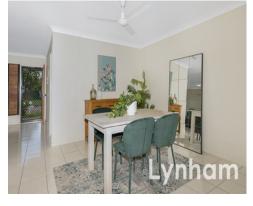

## THE PROPERTY

- Four carpeted bedrooms, all with fans and wardrobes
- Master bedroom complete with walk-in wardrobe
- Large functional kitchen with ample storage space
- Massive air-conditioned open plan living and dining area
- Spacious lounge creates a separate area for the family
- Two-way family bathroom with bath, shower and separate toilet
- Air conditioning, ceiling fans and security screens installed
- Private expansive under roof patio for outdoor entertaining
- Double remote garage
- 509sqm allotment
- Rates \$3,786.36
- A stones throw to newly built daycare 'Gre