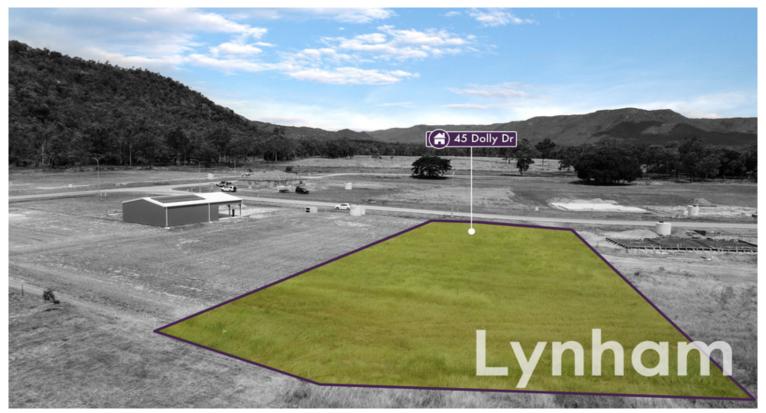

PRICE GUIDE: \$230,000.00

Area:

2622 m2

## Sold by Graham and Shelly Lynham

Located in Townsville's premium estate this 2622m2 at 45 Dolly Court represents the opportunity to but an established allotment.

Located in The Mount Margaret development, with new homes being constructed in the the vacinity, the development offers family friendly suburb with a high percentage of owner/occupiers.