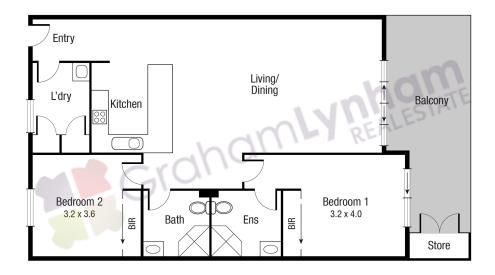

## THE PROPERTY

- Inviting living/dining zone showcases soothing neutral tones
- Fully repainted with new carpets & electrical fittings
- Modern kitchen with ample storage and dishwasher
- Master bedroom with direct access to balcony, built-in wardrobes and ensuite
- Second bedroom with built-in wardrobe
- Single car accommodation plus visitor park

Lynham & Co. Rental

**OFFICE** 

37Thuringowa Drive, Kirwan

07 4723 3222

TOTAL AREA: 107.1 sq.m

Scale in metres. Indicative only. Dimensions are approximate. All information contained herein is gathered from sources we believe to be reliable. However we cannot guarantee its accuracy and interested persons should rely on their own enquiries.