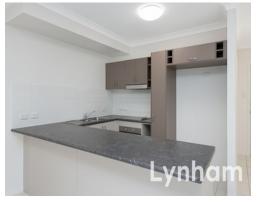

## THE PROPERTY

- Inviting living/dining zone showcases soothing neutral tones
- Fully repainted with new carpets & electrical fittings
- Modern kitchen with ample storage and dishwasher
- Master bedroom with direct access to balcony, built-in wardrobes and ensuite
- Second bedroom with built-in wardrobe
- Single car accommodation plus visitor park