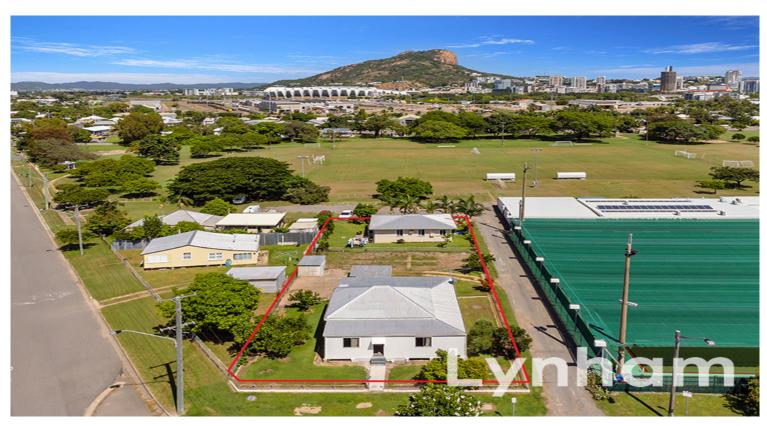

## 2A and 2B Bell Street - Two houses on 1012 m2

Located in Bell Street, this property which has sat in the same hands for over 60 years, offers huge potential given its location and generously sized allotment.

The property features two low set homes, of similar construction.

The front home features 5 bedrooms along with a lounge room in the centre, dining room and kitchen. The design is typical of home that was renovated over time. The shower toilet and laundry are under a roofed area at the rear of the home.

The rear home is a two-bedroom dwelling.

The rates \$6,979.60 year approx.

The property

- Neighbouring Victoria Park and South Towns

**Graham Lynham** 0447 250 222

OFFICE

37Thuringowa Drive, Kirwan **07 4723 3222**