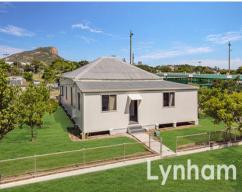

The property features two low set homes, of similar construction.

The front home features 5 bedrooms along with a lounge room in the centre, dining room and kitchen. The design is typical of home that was renovated over time. The shower toilet and laundry are under a roofed area at the rear of the home.