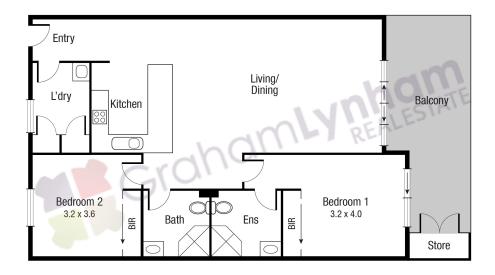

## THE PROPERTY

- Inviting living/dining zone showcases soothing neutral tones
- Fully repainted with new carpets & electrical fittings
- Modern kitchen with ample storage and dishwasher
- Master bedroom with direct access to balcony, built-in wardrobes and ensuite
- Second bedroom with built-in wardrobe
- Single car accommodation plus visitor park

Nathan Lynham

**OFFICE** 

37Thuringowa Drive, Kirwan

07 4723 3222

TOTAL AREA: 107.1 sq.m

Scale in metres. Indicative only. Dimensions are approximate. All information contained herein is gathered from sources we believe to be reliable. However we cannot guarantee its accuracy and interested persons should rely on their own enquiries.