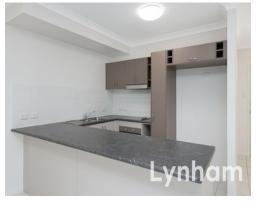

## THE PROPERTY

- Inviting living/dining zone showcases soothing neutral tones
- Fully repainted with new carpets & electrical fittings
- Modern kitchen with ample storage and dishwasher
- Master bedroom with direct access to balcony, built-in wardrobes and ensuite
- Second bedroom with built-in wardrobe
- Single car accommodation plus visitor park