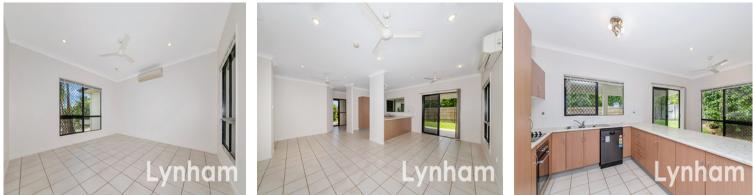

## THE PROPERTY

- Large combined living and dining room
- 4 bedrooms with built-in wardrobes
- Formal family room on entrance
- Main bedroom with ensuite
- Large modern style kitchen with ample storage
- Main bathroom features a separate shower & bath
- Air-conditioned
- Fully fenced yard
- Double lock-up garage with drive through access to rear yard