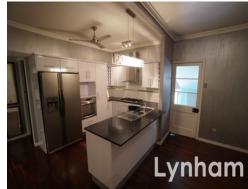

## THE PROPERTY

- Three good sized bedrooms, master with ensuite
- Modern kitchen with gas cooking, dishwasher, and plenty of cupboard/bench space
- Stunning ensuite with floor to ceiling tiles
- Separate second shower and toilet in the lower section
- Spacious living area
- Separate dining area
- In-ground pool with waterfall and night lighting (3 colors)
- Entertainment deck
- Remote gate (solar power)
- Spacious backyard for the kids to play
- Fully fenced yard
- Walking distance to Rowes Bay and Soroptim