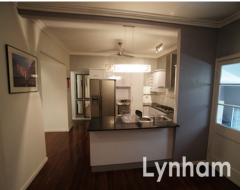

## THE PROPERTY

- Three good sized bedrooms, master with ensuite
- Modern kitchen with gas cooking, dishwasher, and plenty of cupboard/bench space
- Stunning ensuite with floor to ceiling tiles
- Separate second shower and toilet in the lower section
- Spacious living area
- Separate dining area
- In-ground pool with waterfall and night lighting (3 colors)
- Entertainment deck
- Remote gate (solar power)
- Spacious backyard for the kids to play
- Fully fenced yard
- Walking distance to Rowes Bay and Soroptim