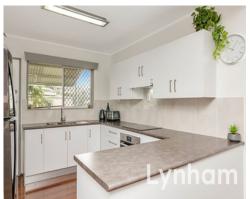

With a traditional layout, this 3 bedroom home has polished timber floors, a modern kitchen, recently a recently renovated kitchen and generously sized bedrooms. The roof has been replaced and new gutters fitted.