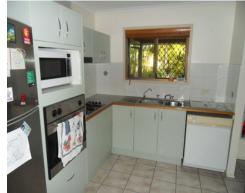

## **Casual Pool Side Living**

Relax around or in the pool after a hard day's work. Huge entertainment area overlooking the pool with waterfall and spa. 3 built-in bedrooms, lowset home beside the park for the kids, 2 of the bedrooms are double size, 3 air conditioners, seperate lounge and dining, tiled throughout, walk in pantry and dishwasher, security screens, internal laundry, double carport, 2 garden sheds, very private and fully fenced. Pet friendly, close to schools, shopping centre and transport.