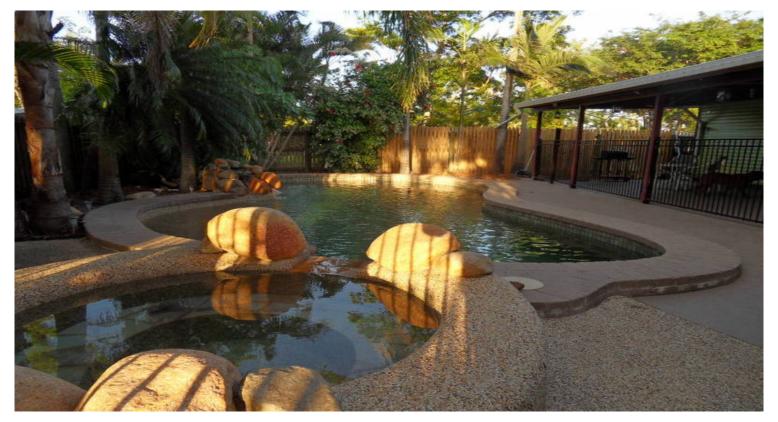

## **Casual Pool Side Living**

Relax around or in the pool after a hard day's work. Huge entertainment area overlooking the pool with waterfall and spa. 3 built-in bedrooms, lowset home beside the park for the kids, 2 of the bedrooms are double size, 3 air conditioners, seperate lounge and dining, tiled throughout, walk in pantry and dishwasher, security screens, internal laundry, double carport, 2 garden sheds, very private and fully fenced. Pet friendly, close to schools, shopping centre and transport.