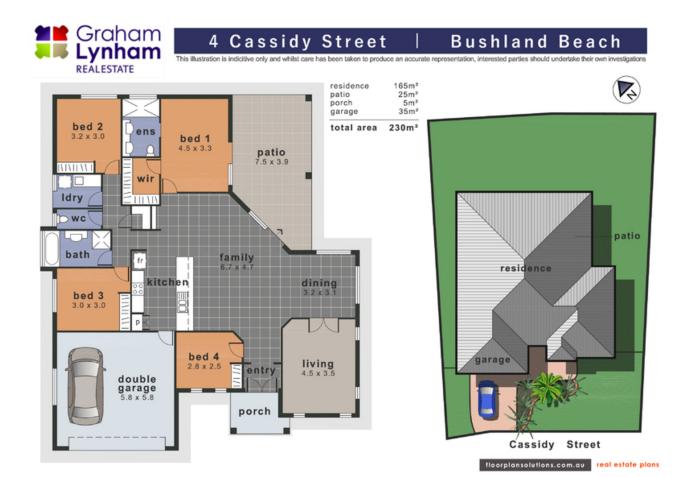

## PRICE GUIDE: \$466,000.00

Area: 711 m2 Council Rates: \$3,805.34 p.q.

## THE PROPERTY

- 4 good size bedrooms
- Master bedroom features an ensuite and walk-in wardrobe
- Ensuite has double vanity
- Family-sized main bathroom with separate bath & shower
- Large kitchen w/dishwasher
- Covered Entertainment area accessed from b