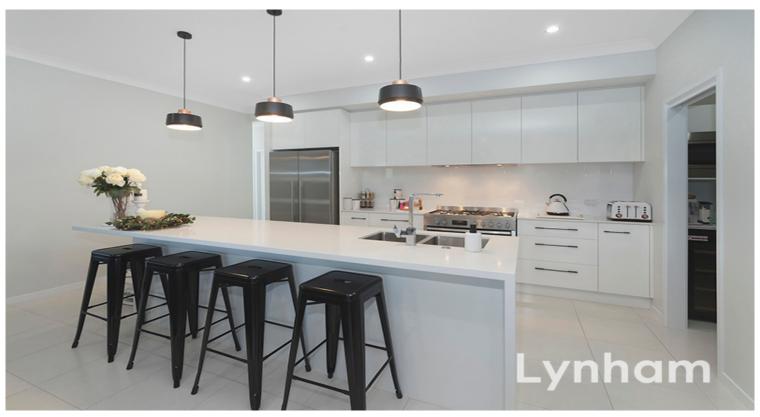

## THE PROPERTY

- Beautiful street appeal with functional design all on a 510sqm dual access block
- Smart floor plan and practical living space with defined family zones
- Practical theater room
- Well-appointed central kitchen with large 6 burner gas stove/oven, ample bench space & amazing storage with the walk-in pantry
- Four good sized bedrooms with built-in wardrobes
- Main bedroom features large walk through wardrobe & private ensuite
- Main bathroom featuring separate shower, bath & toilet
- Internal laundry with walk-in linen cupboard
- Solar Power
- Close proximity to Cannon Park movie and r