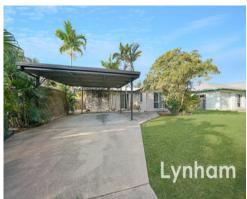

## THE PROPERTY

- 3 large bedrooms with built-in wardrobes
- Air conditioning throughout
- Separate lounge and dining
- Large central kitchen which has just been renovated
- Two way bathroom with shower & bath combination
- Security screens
- Internal laundry
- Double carport
- Large garden shed
- Very private and fully fenced