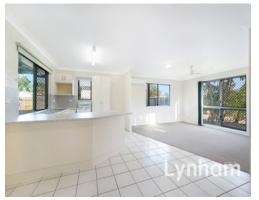

## THE PROPERTY

- 3 large bedrooms with built-in wardrobes
- Air conditioning throughout
- Separate lounge and dining
- Large central kitchen which has just been renovated
- Two way bathroom with shower & bath combination
- Security screens
- Internal laundry
- Double carport
- Large garden shed
- Very private and fully fenced