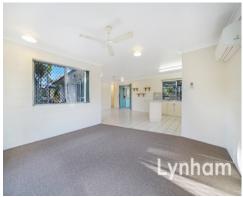

## THE PROPERTY

- 3 large bedrooms with built-in wardrobes
- Air conditioning throughout
- Separate lounge and dining
- Large central kitchen which has just been renovated
- Two way bathroom with shower & bath combination
- Security screens
- Internal laundry
- Double carport
- Large garden shed
- Very private and fully fenced