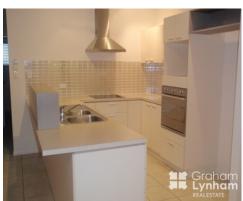

## The Property:

- Main bedroom with walk-in Robe and Private Ensuite
- Fully Air-conditioned
- Open plan living
- Tiled living areas
- Carpets in bedrooms
- Double lock-up Garage
- Sprinkler system
- Dishwasher included
- Secure Gated Complex